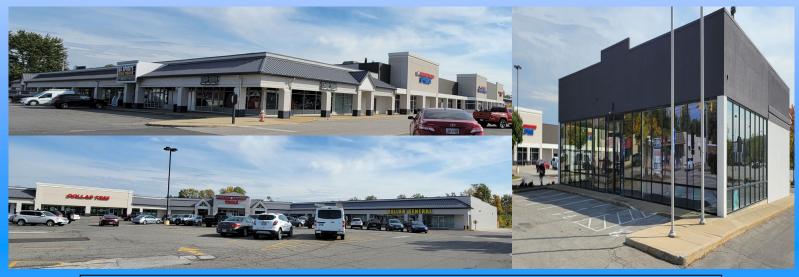

## The Vineyards Eastlake, Ohio

933 - 4,000 square feet available

**Description:** 34300 - 34750 Vine Street. Located on Vine, just West of Rt 91 and East of

the SuperWalmart. Plaza is 138,917 sq ft.

**Co-Tenants:** Inline with American Freight, Powerhouse Gym, Harbor Freight Tools, Dollar Tree, Dollar General, Discount Tobacco, Twin Value Optical, Smile Ohio, Taco Vega, etc.

**Nearby Tenants:** Discount Drug Mart, Save A Lot, Giant Eagle, Marc's, Big Lots, Aaron Rents, Goodwill, Volunteers of America, Habitat For Humanity, O'Reilly's, etc.